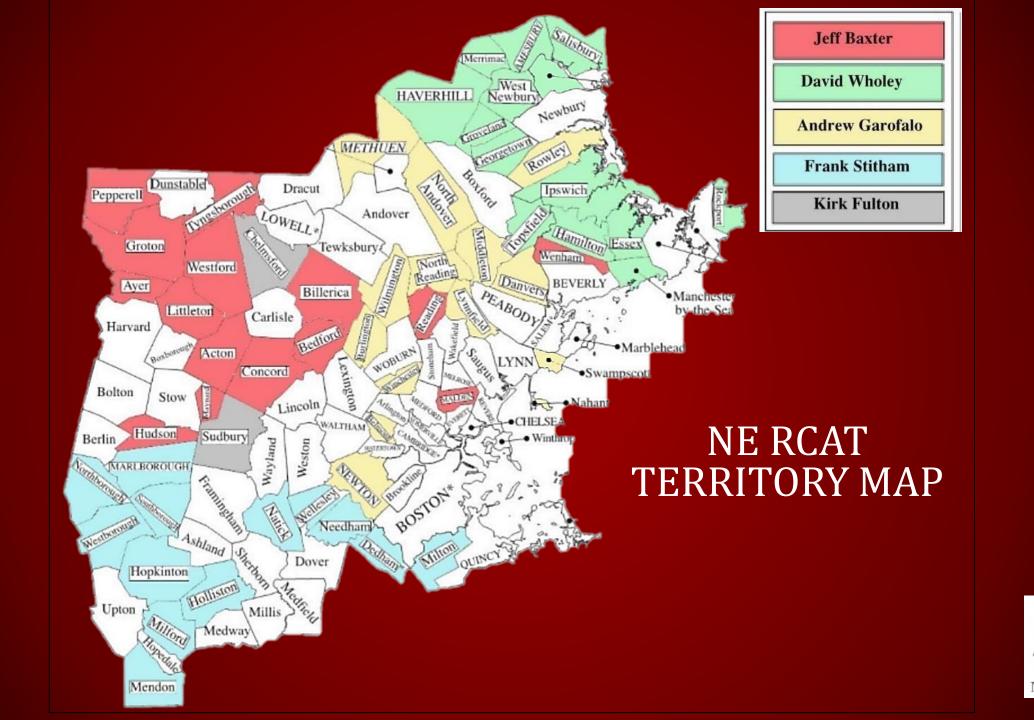

## LET'S TALK TERRITORIES

### **NE RCAT Project Manager Assignments**

| Jeff Baxter            | David Wholey           | Andrew Garofalo        | Frank Stitham          |
|------------------------|------------------------|------------------------|------------------------|
| 15 LHA's / 1,643 Units | 14 LHA's / 1,777 Units | 14 LHA's / 1,951 Units | 13 LHA's / 2,249 Units |
|                        |                        |                        |                        |
| ACTON                  | AMESBURY               | BELMONT                | DEDHAM                 |
| AYER                   | ESSEX                  | BURLINGTON             | HOLLISTON              |
| BEDFORD                | GEORGETOWN             | DANVERS                | HOPKINTON              |
| BILLERICA              | GROVELAND              | LYNNFIELD              | MARLBOROUGH            |
| CONCORD                | HAMILTON               | METHUEN                | MENDON                 |
| GROTON                 | HAVERHILL              | MIDDLETON              | MILFORD                |
| HUDSON                 | IPSWICH                | NAHANT                 | MILTON                 |
| LITTLETON              | MANCHESTER             | NEWTON                 | NATICK                 |
| MALDEN                 | MERRIMAC               | NORTH ANDOVER          | NEEDHAM                |
| MAYNARD                | NEWBURYPORT            | NORTH READING          | NORTHBOROUGH           |
| PEPPERELL              | ROCKPORT               | ROWLEY                 | SOUTHBOROUGH           |
| READING                | SALISBURY              | SWAMPSCOTT             | WELLESLEY              |
| TYNGSBOROUGH           | TOPSFIELD              | WILMINGTON             | WESTBOROUGH            |
| WENHAM                 | WEST NEWBURY           | WINCHESTER             |                        |
| WESTFORD               |                        |                        |                        |